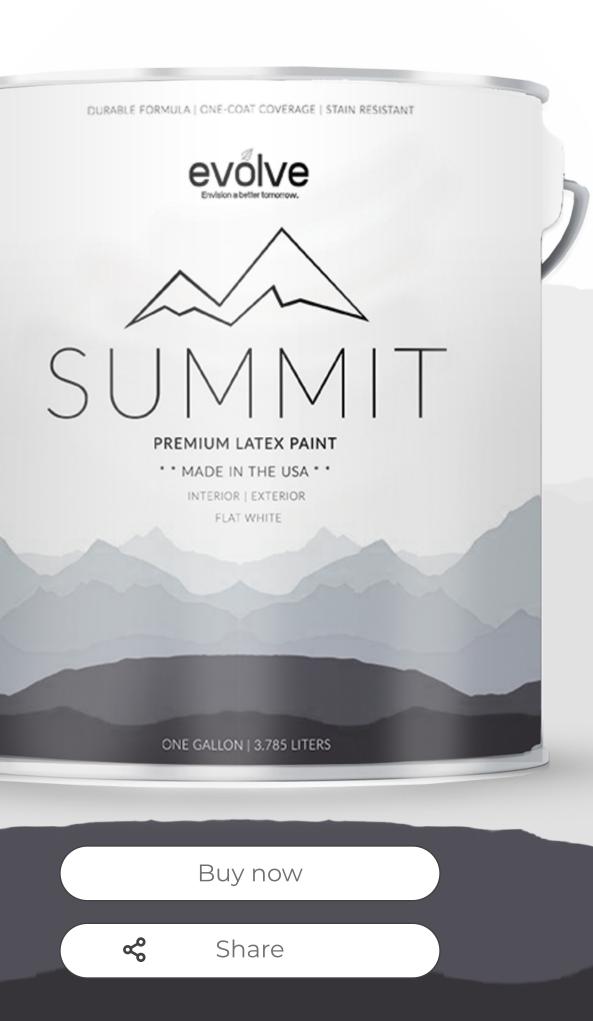

#### SUMMT

#### FEATURES OF SUMMIT

Summit is a premium latex paint with a flat finish that meets all the quality standards set by the Government of the United States of America.

Made from a minimum 50% recycled post-consumer paint, Summit prevents landfill dumping and reduces pollution.

Summit is available in a flat finish which has the least shine. It works great for interior walls and ceilings.