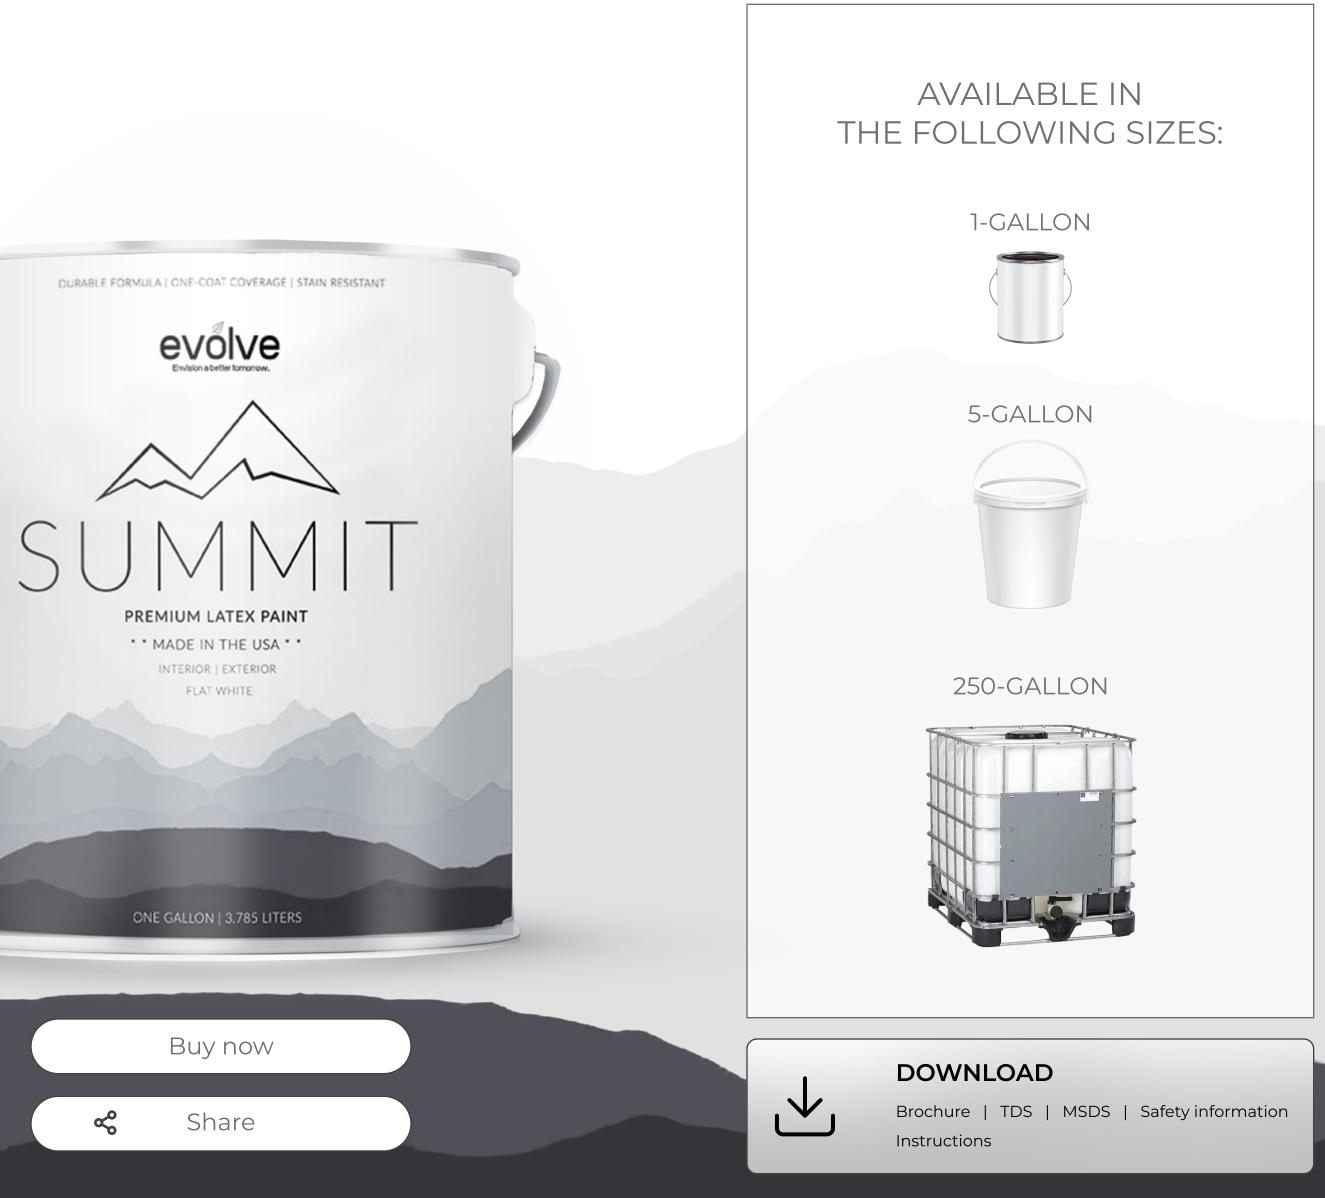

#### SUMMT

#### DOWNLOAD

Brochure | TDS | MSDS | Safety information Instructions

Made with 🍑 in the USA

PRODUCTS

TECHNOLOGY

#### FEATURES OF SUMMIT

Summit is a premium latex paint with a flat finish that meets all the quality standards set by the Government of the United States of America.

Made from a minimum 50% recycled post-consumer paint, Summit prevents landfill dumping and reduces pollution.

Summit is available in a flat finish which has the least shine. It works great for interior walls and ceilings.