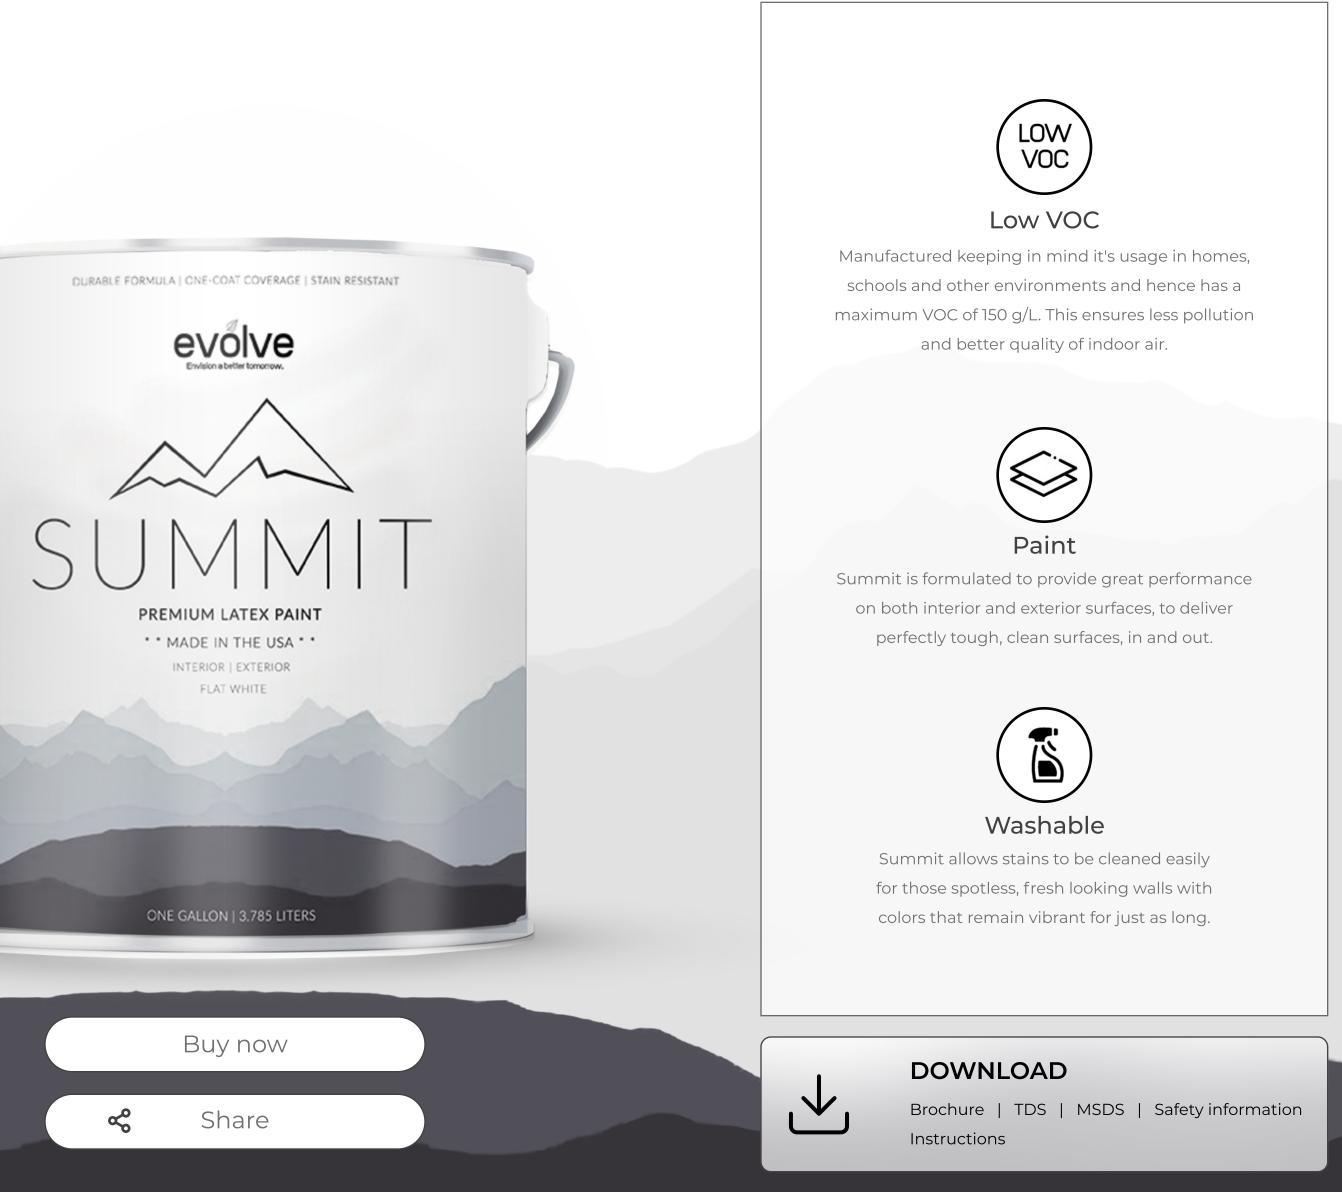

#### FEATURES OF SUMMIT

Summit is a premium latex paint with a flat finish that meets all the quality standards set by the Government of the United States of America.

Made from a minimum 50% recycled post-consumer paint, Summit prevents landfill dumping and reduces pollution.

Summit is available in a flat finish which has the least shine. It works great for interior walls and ceilings.