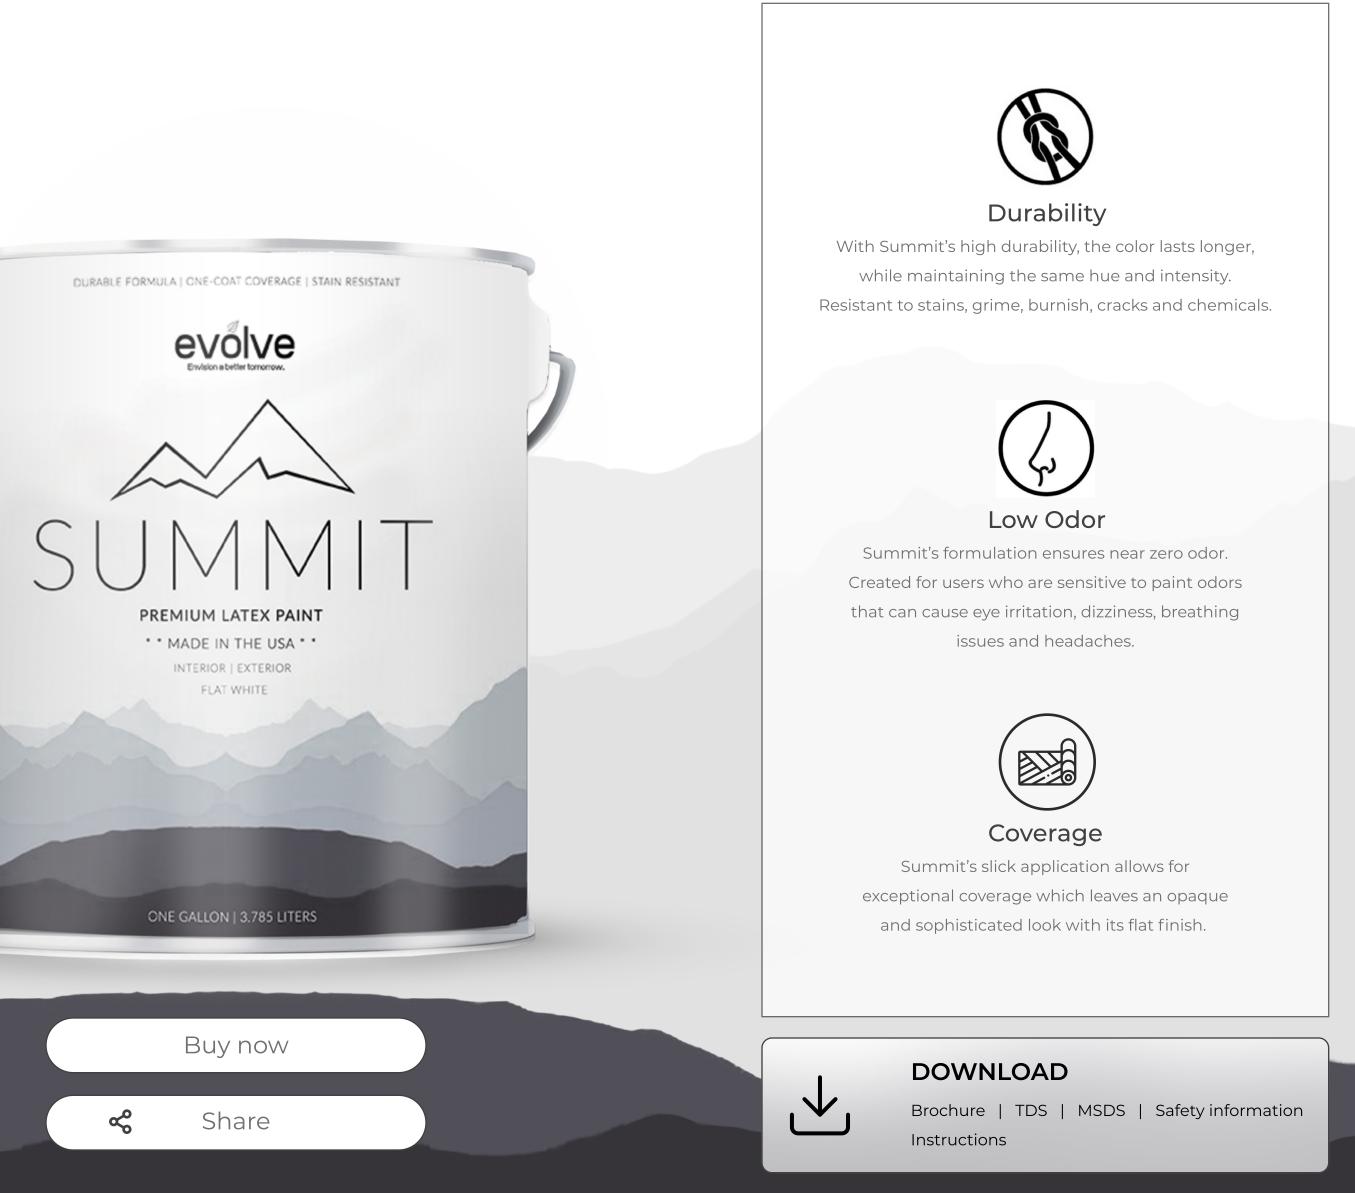

#### FEATURES OF SUMMIT

Summit is a premium latex paint with a flat finish that meets all the quality standards set by the Government of the United States of America.

Made from a minimum 50% recycled post-consumer paint, Summit prevents landfill dumping and reduces pollution.

Summit is available in a flat finish which has the least shine. It works great for interior walls and ceilings.