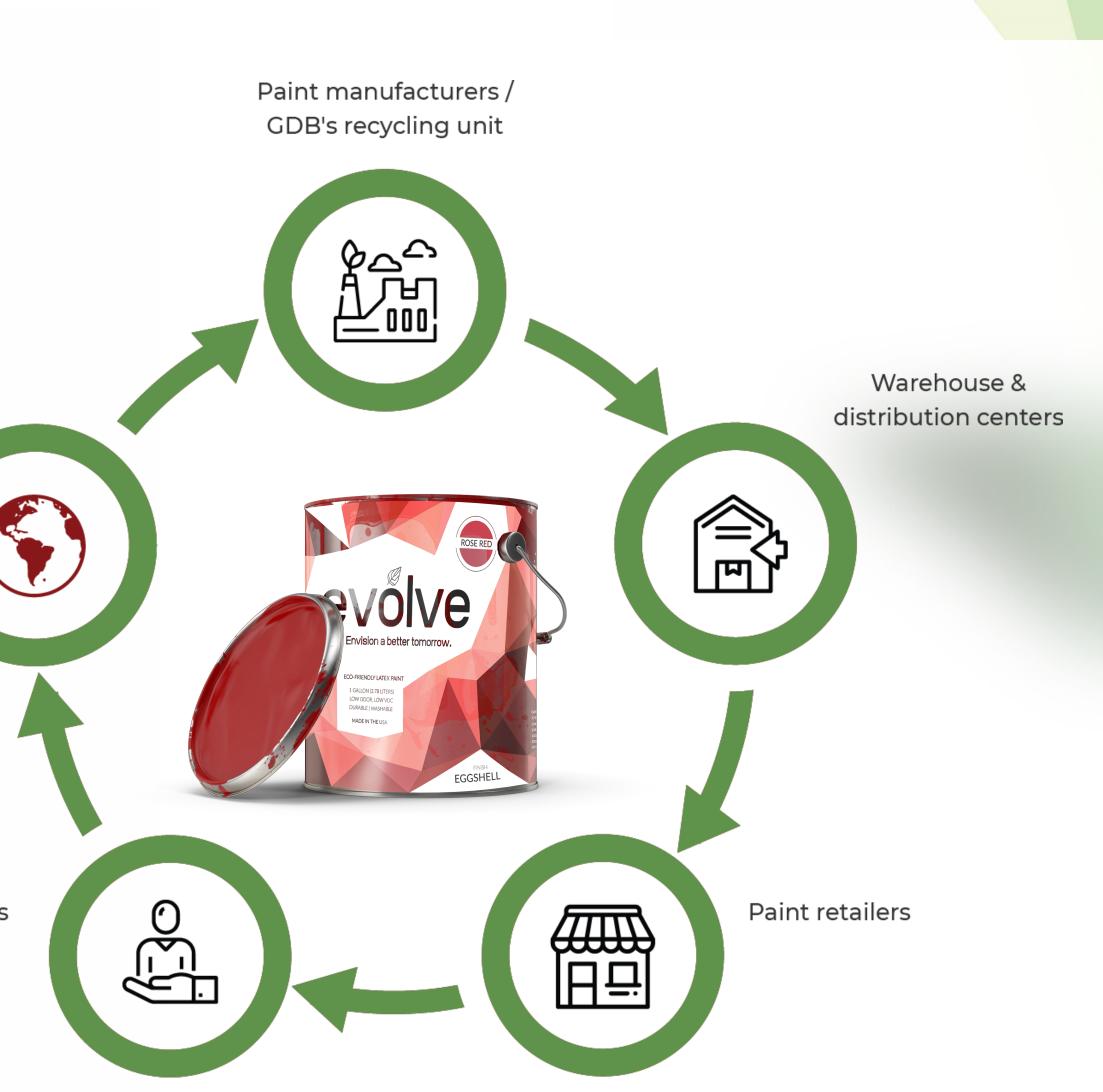

## **Premium & Trusted**

Evolve is a trusted, high-quality and cost-effective paint that has been continuously upgraded and enhanced with over 15+ years of experience.

Made from a minimum 50% recycled post-consumer paint, Evolve prevents landfill dumping and reduces pollution.

# evolve

Envision a better tomorrow.

ECO-FRIENDLY.

COST-EFFECTIVE.

MORE COLOURS.

HIGHER QUALITY.

GDB's Post-consumer program

Consumers